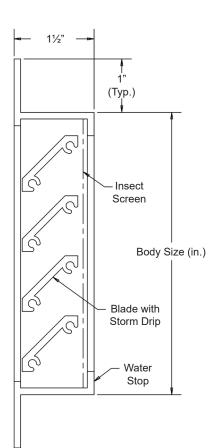

Not to scale.

Insect Screen Water Stop Blade with Storm Drip 1" (Typ.) **Overlap Wall Flange** 

For custom size Brick Vents, contact customer service for details.

For handwritten orders, use the schedule block on page 2. In the interest of product development, Cesco Products reserves the right to make changes without notice